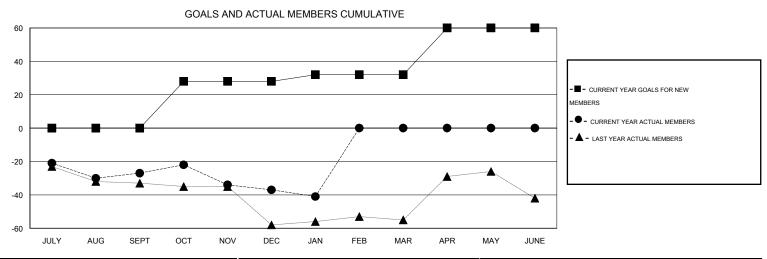

## **LOCATION OREGON**

GMT CA 1

|               |                  | Clubs               |                            |                             | Members               |                    |                    |                              |                             |  |
|---------------|------------------|---------------------|----------------------------|-----------------------------|-----------------------|--------------------|--------------------|------------------------------|-----------------------------|--|
|               | RESUI            | LTS FOR 2013-2014   |                            |                             | RESULTS FOR 2013-2014 |                    |                    |                              |                             |  |
| QUARTER       | NEW CLUB<br>GOAL | ACTUAL NEW<br>CLUBS | ACTUAL<br>DROPPED<br>CLUBS | ACTUAL NET<br>GAIN/<br>LOSS | QUARTER               | NEW MEMBER<br>GOAL | ACTUAL NEW MEMBERS | ACTUAL<br>DROPPED<br>MEMBERS | ACTUAL NET<br>GAIN/<br>LOSS |  |
| JULY/AUG/SEPT | 0                | 0                   | 0                          | 0                           | JULY/AUG/SEPT         | 0                  | 23                 | 50                           | -27                         |  |
| OCT/NOV/DEC   | 1                | 0                   | 0                          | 0                           | OCT/NOV/DEC           | 28                 | 33                 | 43                           | -10                         |  |
| JAN/FEB/MAR   | 0                | 0                   | 0                          | 0                           | JAN/FEB/MAR           | 4                  | 5                  | 9                            | -4                          |  |
| APR/MAY/JUNE  | 1                | 0                   | 0                          | 0                           | APR/MAY/JUNE          | 28                 | 0                  | 0                            | 0                           |  |